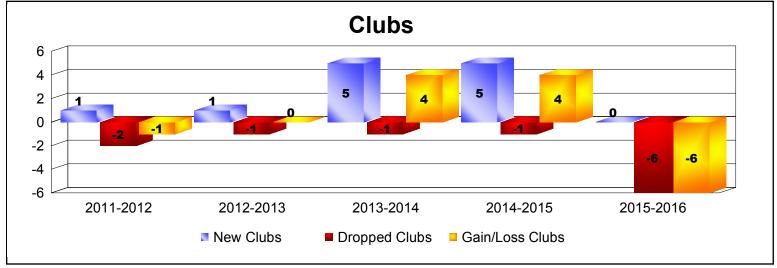

District 2 X3

As of June 2016 Cumulative

| Year      | New<br>Clubs | Dropped<br>Clubs | Gain/<br>Loss<br>Clubs | New<br>Members | Charter<br>Members | Reinstate<br>Members | Transfer<br>Members | Total<br>Member<br>Added | Total<br>Members<br>Dropped | Gain/<br>Loss<br>Members |
|-----------|--------------|------------------|------------------------|----------------|--------------------|----------------------|---------------------|--------------------------|-----------------------------|--------------------------|
| 2011-2012 | 1            | -2               | -1                     | 207            | 26                 | 12                   | 5                   | 250                      | -296                        | -46                      |
| 2012-2013 | 1            | -1               | 0                      | 204            | 27                 | 5                    | 14                  | 250                      | -213                        | 37                       |
| 2013-2014 | 5            | -1               | 4                      | 164            | 157                | 6                    | 3                   | 330                      | -311                        | 19                       |
| 2014-2015 | 5            | -1               | 4                      | 229            | 126                | 12                   | 14                  | 381                      | -335                        | 46                       |
| 2015-2016 | 0            | -6               | -6                     | 223            | 9                  | 6                    | 7                   | 245                      | -384                        | -139                     |
| Average   | 2            | -2               | 0                      | 205            | 69                 | 8                    | 9                   | 291                      | -308                        | -17                      |