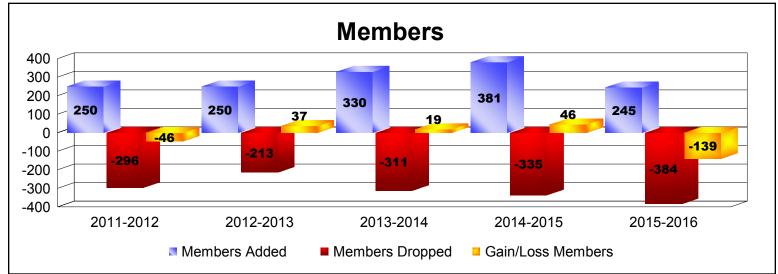

District 2 X3

As of June 2016 Cumulative

| Year      | New<br>Clubs | Dropped<br>Clubs | Gain/<br>Loss<br>Clubs | New<br>Members | Charter<br>Members | Reinstate<br>Members | Transfer<br>Members | Total<br>Member<br>Added | Total<br>Members<br>Dropped | Gain/<br>Loss<br>Members |
|-----------|--------------|------------------|------------------------|----------------|--------------------|----------------------|---------------------|--------------------------|-----------------------------|--------------------------|
| 2011-2012 | 1            | -2               | -1                     | 207            | 26                 | 12                   | 5                   | 250                      | -296                        | -46                      |
| 2012-2013 | 1            | -1               | 0                      | 204            | 27                 | 5                    | 14                  | 250                      | -213                        | 37                       |
| 2013-2014 | 5            | -1               | 4                      | 164            | 157                | 6                    | 3                   | 330                      | -311                        | 19                       |
| 2014-2015 | 5            | -1               | 4                      | 229            | 126                | 12                   | 14                  | 381                      | -335                        | 46                       |
| 2015-2016 | 0            | -6               | -6                     | 223            | 9                  | 6                    | 7                   | 245                      | -384                        | -139                     |
| Average   | 2            | -2               | 0                      | 205            | 69                 | 8                    | 9                   | 291                      | -308                        | -17                      |